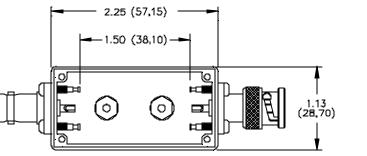

## **MATERIALS:**

Connector: BNC (F) Body: Tarnish Resistant Plating, Center Contact: Gold Plated Beryllium Copper Screws: Steel, 4 ea. #4-40 x (3/16") Shielded Housing: Die cast aluminum alloy A380 or A384 Finish: Blue paint per Federal Standard 595 #25109 over Phosphoric Etch Binding Posts: Insulated. Binding Post Body, brass. Insulation: Polycarbonate. Color: One Red and one Black Insulating Washer: Nylon Cover: .040 Thick aluminum #1100-H14 Screws: Steel 4 ea. #2-32 x <sup>1</sup>/4" Pan Head, self-tapping. **RATINGS:** Voltage: Inner conductor/Shield: 500 VRMS Max.

## ORDERING INFORMATION: Model 2393

All dimensions are in inches. Tolerances (except noted):  $.xx = \pm.02$ " (,51 mm),  $.xxx = \pm.005$ " (,127 mm). All specifications are to the latest revisions. Specifications are subject to change without notice. Registered trademarks are the property of their respective companies. Made in USA