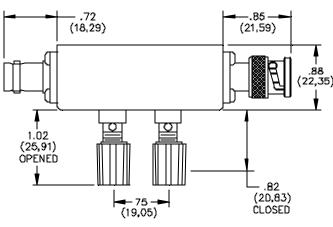

## **MATERIALS:**

Connector: BNC (F) Body: Tarnish Resistant Plating, Center Contact: Gold Plated Beryllium Copper Screws: Steel, 4 ea. #4-40 x (3/16") Shielded Housing: Die cast aluminum alloy A380 or A384 Finish: Blue paint per Federal Standard 595 #25109 over Phosphoric Etch Binding Posts: Insulated. Binding Post Body, brass. Insulation: Polycarbonate. Color: One Red and one Black Insulating Washer: Nylon Cover: .040 Thick aluminum #1100-H14 Screws: Steel 4 ea. #2-32 x <sup>1</sup>/4" Pan Head, self-tapping. **RATINGS:** Voltage: Inner conductor/Shield: 500 VRMS Max.

## ORDERING INFORMATION: Model 2393

All dimensions are in inches. Tolerances (except noted):  $.xx = \pm.02$ " (,51 mm),  $.xxx = \pm.005$ " (,127 mm). All specifications are to the latest revisions. Specifications are subject to change without notice. Registered trademarks are the property of their respective companies. Made in USA