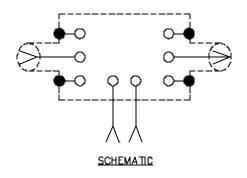

## **MATERIALS:**

Connector: BNC (F) Body: Tarnish Resistant Plating, Center Contact: Gold Plated Beryllium Copper Screws: Steel, 4 ea. #4-40 x (3/16") Shielded Housing: Die cast aluminum alloy A380 or A384 Finish: Blue paint per Federal Standard 595 #25109 over Phosphoric Etch Binding Posts: Insulated. Binding Post Body, brass. Insulation: Polycarbonate. Color: One Red and one Black Insulating Washer: Nylon Cover: .040 Thick aluminum #1100-H14 Screws: Steel 4 ea. #2-32 x <sup>1</sup>/4" Pan Head, self-tapping. **RATINGS:** Voltage: Inner conductor/Shield: 500 VRMS Max.

Nominal Impedance: 50 Ohms