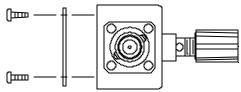

## **MATERIALS:**

Connector: BNC (F) Body: Tarnish Resistant Plating, Center Contact: Gold Plated Beryllium Copper Screws: Steel, 4 ea. #4-40 x (3/16") Shielded Housing: Die cast aluminum alloy A380 or A384 Finish: Blue paint per Federal Standard 595 #25109 over Phosphoric Etch Binding Posts: Insulated. Binding Post Body, brass. Insulation: Polycarbonate. Color: One Red and one Black Insulating Washer: Nylon Cover: .040 Thick aluminum #1100-H14 Screws: Steel 4 ea. #2-32 x <sup>1</sup>/4" Pan Head, self-tapping. **RATINGS:** Voltage: Inner conductor/Shield: 500 VRMS Max.